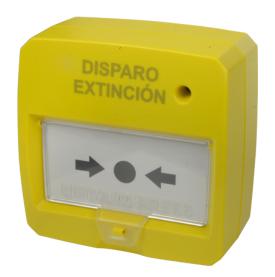

## DMT-D9000-MCP-Y

Reset button

Special for fire extinguishing panel

Manual Activation

Led indicator

Surface installation

Reset by hand or by key

## DMTECH

Reset button

Special for fire extinguishing panel

Manual Activation

Led indicator

Surface installation

Resettable key

Possibility of manual resetting without a key

Yellow color

## Specifications

| Brand                | DMTECH              |
|----------------------|---------------------|
| Power                | 9~30VDC             |
| Consumption          | 46mA max            |
| Activation indicator | Yes (permanent LED) |
| Supported cable      | 0.4~1.5mm2          |
| Material / Color     | ABS fire retardant  |
| Temperature          | -10°C ~ +50°C       |
| Mounting             | Surface             |
| IP protection        | IP40                |
| Dimensions           | 90x90x44 mm         |
| Weight               | 120 gr.             |