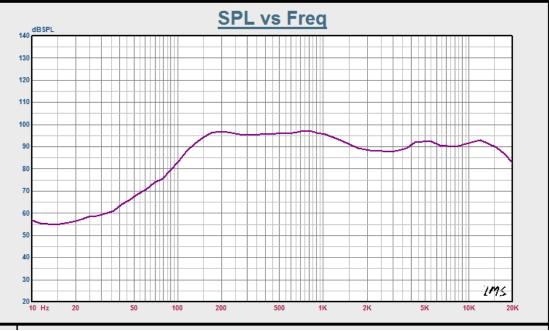

through the supplied mounting bracket.

It is ideal choice for industrial and commercial applications in hotel, school, office and factory where background music and paging is needed.

#### **Specification**

| Model              | T-775SW           |
|--------------------|-------------------|
| Rated power(100V)  | 50W               |
| Maximum power      | 100W              |
| Sensitivity        | 90dB              |
| Impedance          | 200Ω              |
| Frequency response | 80-20KHz          |
| Material           | plastic           |
| Speaker unit       | 5" x 1 1.5" x 1   |
| Size               | 285 x 180 x 186mm |
| Weight             | 3.0Kg             |



# T-775SW The High-end Outdoor Radio Speaker

# 285mm 180mm

### **Direction Diagram:**



## Frequency Response:



Website: www.itc-pa.com.cn; Mail: info@itc-pa.com.cn