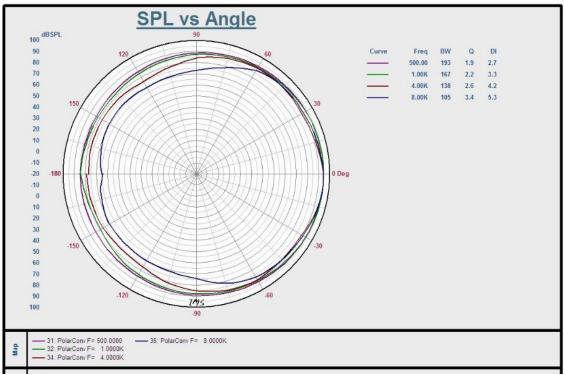

e wall mount installation through the supplied mounting bracket.

It is ideal choice for industrial and commercial applications in hotel, school, office and factory where background music and paging is needed.

#### **Specification**

| Model              | T-775SW           |
|--------------------|-------------------|
| Rated power(100V)  | 50W               |
| Maximum power      | 100W              |
| Sensitivity        | 90dB              |
| Impedance          | 200Ω              |
| Frequency response | 80-20KHz          |
| Material           | plastic           |
| Speaker unit       | 5" x 1 1.5" x 1   |
| Size               | 285 x 180 x 186mm |
| Weight             | 3.0Kg             |



# T-775SW The High-end Outdoor Radio Speaker

# 285mm 180mm

### **Direction Diagram:**



## Frequency Response:



Website: www.itc-pa.com.cn; Mail: info@itc-pa.com.cn