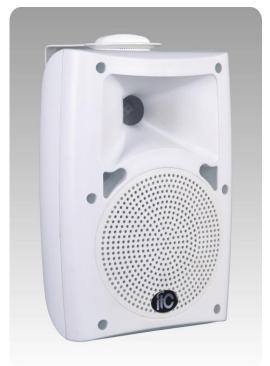

# T-775SW The High-end Outdoor Radio Speaker

#### Features

- Built-in 100v/70v transformer
- Wall mount type loudspeaker
- 5" +1.5" two ways speaker unit
- RMS 50W @100V
- Metal grille, ABS enclosure and stainless mounting bracket

#### Description

The T-775SW is a wall mount speaker built-in 70v/100v transformer. The 70v/100v transformer technique reduces line losses on longer distance and allows easy parallel connection of multiple loudspeakers.