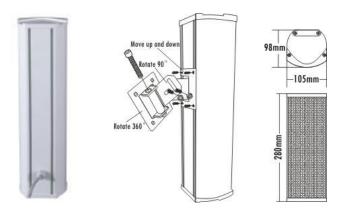

The aluminum enclosure and grille are of white color. It is also designed of weatherproof and heavy damage proof finish. Easy and secure wall mount installation in outdoor area through the supplied pair of metal mounting brackets.

### **Specification**

| Model              | T-701H                 |
|--------------------|------------------------|
| Power Taps @100V   | 20W                    |
| Power Taps @70V    | 10W                    |
| ISPL               | 90dB±3dB               |
| Impedance          | Black: COM White: 500Ω |
| Frequency Response | 90-20KHz               |
| Finish             | Body: Aluminum white   |
| IP Rate            | IPx6                   |
| Dimension          | 105 x 98 x 280mm       |
| Speaker Driver     | 2 x 3.5"               |
| Weight             | 2.2Kg                  |