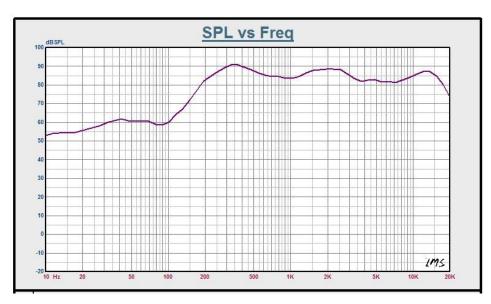

# Frequency Response:

The built-in 2 units 3.5" full range speaker drivers are designed of wide frequency response 90-20kHz, the multiple power taps of 20W could meet different applications varies from room size and ambient noise surroundings.