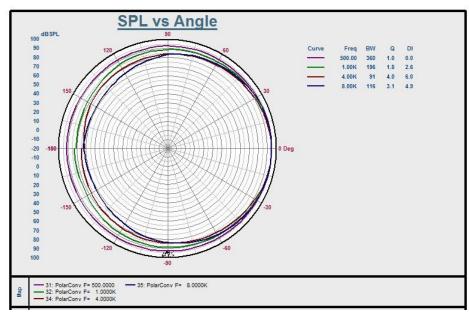

d factory where background music and paging is needed.

### **Specification**

| Model              | T-701H                 |
|--------------------|------------------------|
| Power Taps @100V   | 20W                    |
| Power Taps @70V    | 10W                    |
| ISPL               | 90dB±3dB               |
| Impedance          | Black: COM White: 500Ω |
| Frequency Response | 90-20KHz               |
| Finish             | Body: Aluminum white   |
| IP Rate            | IPx6                   |
| Dimension          | 105 x 98 x 280mm       |
| Speaker Driver     | 2 x 3.5"               |
| Weight             | 2.2Kg                  |

Website: www.itc-pa.com.cn; Mail: info@itc-pa.com.cn



# T-701H Outdoor Column Loudspeaker (20W)

### Appearance:



# **Direction Diagram:**



# Frequency Response: