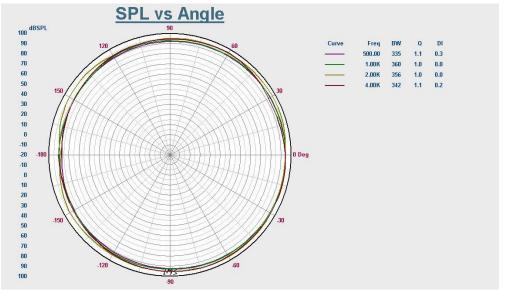

ication

| Model                      | T-304              |
|----------------------------|--------------------|
| Power Taps @100V           | 40W                |
| Power Taps @70V            | 20W                |
| Impedance                  | Black:Com Red:250Ω |
| SPL(1W/1M)                 | 93dB±3dB           |
| Max. SPL (Rated W/1M)      | 110dB              |
| Frequency Response (-10dB) | 130-18KHz          |
| Finish                     | Body: Wooden, Gray |
| Speaker Driver             | 4" x4 2.5" x 1     |
| Dimensions                 | 135 x 120 x 620mm  |
| Weight                     | 5.2Kg              |
| Mounting                   | Hook               |



**Indoor Column Speaker** 

T-304



# Appearance:

# T-304 Indoor Column Speaker



## **Direction Diagram:**



# Frequency Response: