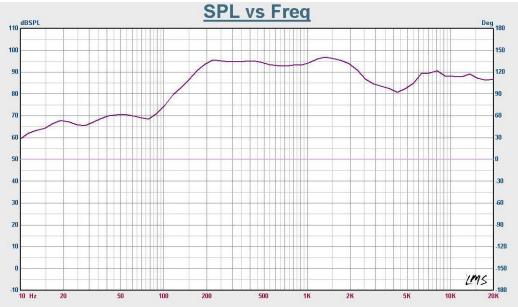

| T-304              |
|----------------------------|--------------------|
| Power Taps @100V           | 40W                |
| Power Taps @70V            | 20W                |
| Impedance                  | Black:Com Red:250Ω |
| SPL(1W/1M)                 | 93dB±3dB           |
| Max. SPL (Rated W/1M)      | 110dB              |
| Frequency Response (-10dB) | 130-18KHz          |
| Finish                     | Body: Wooden, Gray |
| Speaker Driver             | 4" x4 2.5" x 1     |
| Dimensions                 | 135 x 120 x 620mm  |
| Weight                     | 5.2Kg              |
| Mounting                   | Hook               |



**Indoor Column Speaker** 

T-304



# Appearance:

# T-304 Indoor Column Speaker



## **Direction Diagram:**



# Frequency Response: