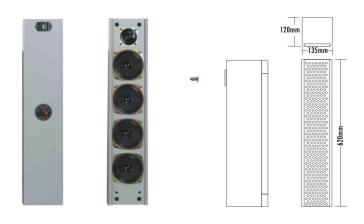

#### Specification

| Model                      | T-304              |
|----------------------------|--------------------|
| Power Taps @100V           | 40W                |
| Power Taps @70V            | 20W                |
| Impedance                  | Black:Com Red:250Ω |
| SPL(1W/1M)                 | 93dB±3dB           |
| Max. SPL (Rated W/1M)      | 110dB              |
| Frequency Response (-10dB) | 130-18KHz          |
| Finish                     | Body: Wooden, Gray |
| Speaker Driver             | 4" x4 2.5" x 1     |
| Dimensions                 | 135 x 120 x 620mm  |
| Weight                     | 5.2Kg              |
| Mounting                   | Hook               |