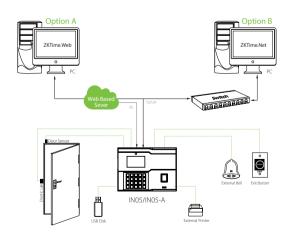

on |                                                          |  |
|               | Optiona                  | ID / MF, ADMS                                                                                                                    |                                                          |  |
| Compatibility |                          | ZKTime.net 3.0, ZKTime                                                                                                           | ZKTime.net 3.0, ZKTime.web 2.0, ZKTime 5.0, ZKAccess 3.5 |  |
|               |                          | 1                                                                                                                                |                                                          |  |

## Configuration



# Dimensions (mm)