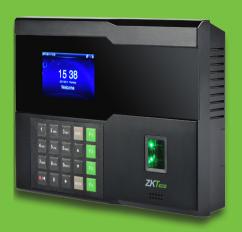

# Fingerprint Recognition TA & Access Terminal

IN05 is a fingerprint identification time & attendance and access control terminal, which can connect with third party electric lock, door sensor and exit button etc.

Communicating via Wi-Fi, TCP/IP, 3G and USB host, it ensures a smooth connection and data transfer.

It's associated with ZK new fingerprint reader, the operation remains stable under strong light source and high preciseness of verification of wet and rough fingers. Amazing verification speed and intuitive Operation process make it popular. It will match your slap-up office perfectly.