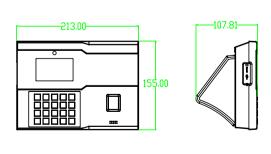

|  |
|               | Optiona                  | ID / MF, ADMS                                                                                                                    |                                                          |  |
| Compatibility |                          | ZKTime.net 3.0, ZKTime                                                                                                           | ZKTime.net 3.0, ZKTime.web 2.0, ZKTime 5.0, ZKAccess 3.5 |  |
|               |                          | 1                                                                                                                                |                                                          |  |

## Configuration



# Dimensions (mm)