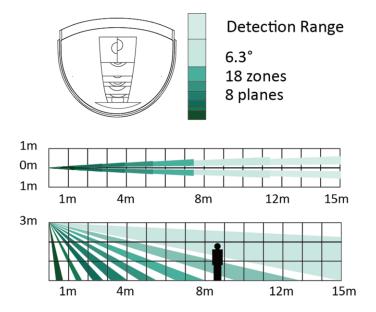

## Lens Diagram

## Specification

| - p                               |                       |  |  |  |
|-----------------------------------|-----------------------|--|--|--|
| <b>Detection Performance</b>      | Detection Performance |  |  |  |
| Detection Method                  | Passive Infrared      |  |  |  |
| Sensor Model                      | SFG321-711            |  |  |  |
| Detection Range                   | 15m                   |  |  |  |
| Detection Angle                   | 6.3°                  |  |  |  |
| Detection Zones                   | 18                    |  |  |  |
| Detectable Speed                  | 0.3 to 2m/s           |  |  |  |
| Pet Immunity                      | None                  |  |  |  |
| White Light Filter                | 6500lux               |  |  |  |
| Digital Temperature               | Support               |  |  |  |
| Compensation                      | Support               |  |  |  |
| Creep Zone Protection             | Support               |  |  |  |
| Feature                           |                       |  |  |  |
| Digital Processing                | Support               |  |  |  |
| Sealed Optics                     | Support               |  |  |  |
| Tamper Protection                 | Front,Rear            |  |  |  |
| Environment Temperature Indicator | Support               |  |  |  |
| Signal Strength Indicator         | Support               |  |  |  |
| Interface                         |                       |  |  |  |
| Power Switch                      | Power Up Enrolling    |  |  |  |
| LED Indicator                     | Blue(Alarm)           |  |  |  |
| Transmission                      |                       |  |  |  |
| Transmission Technology           | Tri-X Wireless        |  |  |  |
| Transmission Method               | Two-Way RF Wireless   |  |  |  |
| Transmission Frequency            | 433MHz                |  |  |  |
| Transmission Security             | AES-128 Encryption    |  |  |  |
| Transmission Range(Free Space)    | 1.2Km                 |  |  |  |
|                                   |                       |  |  |  |