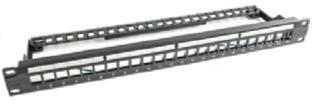

### Overview

Canovate 24 port blank patch panel can be used with any standard keystone jacks including CAT5e, CAT6, CAT6A FTP. Modular design allows to install any number of keystone jacks with ease.

#### Highlights

- 1U size 24 port blank patch panel, can be used in standard 19" cabinet.
- Compatible with all ICC shielded Connectors.
- Provides 24 open ports in 1RMS for high density applications.
- Includes rear cable management to facilitate proper bend radius of cable