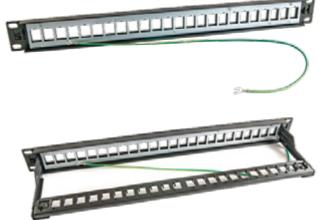

### Overview

Canovate 24 port blank patch panel can be used with any standard keystone jacks including CAT5e, CAT6, CAT6A FTP. Modular design allows to install any number of keystone jacks with ease.

#### Highlights

- 1U size 24 port blank patch panel, can be used in standard 19" cabinet.
- Compatible with all ICC shielded Connectors.
- Provides 24 open ports in 1RMS for high density applications.
- Includes rear cable management to facilitate proper bend radius of cable